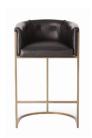

### 2670

H: 39 IN, W: 24 IN, D: 21 IN Black Leather, Antique Brass Contract Recommendations: Adding a lacquer coating provides additional pro-

#### DIMENSIONS

ArmH:Foot PrintWYardage To Reupholster5SeatWSeat Height30SeatW

H: 37.5 IN W: 23.5 IN, D: 22 IN 5 W: 17 IN, D: 18 IN 30 IN W: 17 IN, D: 18 IN Transitional styled box style top grain leather seat with low curved back is supported by antique brass finish frame. For counters and bars.