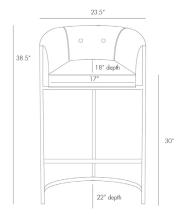

#### DIMENSIONS

ArmH:Foot PrintWYardage To Reupholster5SeatWSeat Height30SeatW

H: 37.5 IN W: 23.5 IN, D: 22 IN 5 W: 17 IN, D: 18 IN 30 IN W: 17 IN, D: 18 IN Transitional styled box style top grain leather seat with low curved back is supported by antique brass finish frame. For counters and bars.